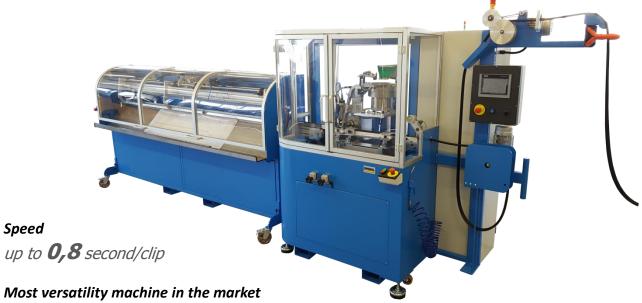

### NEW HIGH PERFORMANCE CLIP INSERTING MACHINE

Advantages: Speed, Versatility, Flexibility and Accuracy

You want to run another program with different clips? By changing quides, profile-specific puller/clamps, VIBRATOR BOWL and the recipes, our machine allows you to run an almost infinite number of cross sections and CLIPS.

#### **Flexibility**

Speed

Our machine accepts variation in the geometry of the extrusion, even with a profile that goes from one extreme tolerance to the other.

# **INNOVATION IN PROGRESS**

Tecnofive high performance machines, are the most flexible, most permissive, the fastest, most accurate and reliable equipment on the market today.

One machine, available with two different type of profile feeding:

- With shaped belts

- With shaped clamps

Both types of machines allow a fast and easy exchange of the vibrator bowl and allows you to run an almost infinite number of cross sections and CLIPS .