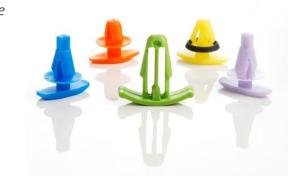

### NEW HIGH PERFORMANCE CLIP INSERTING MACHINE

Advantages: Speed, Versatility, Flexibility and Accuracy

You want to run another program with different clips? By changing quides, profile-specific puller/clamps, VIBRATOR BOWL and the recipes, our machine allows you to run an almost infinite number of cross sections and CLIPS.