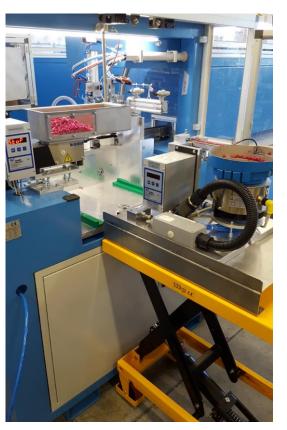

- With shaped belts

- With shaped clamps

Both types of machines allow a fast and easy exchange of the vibrator bowl and allows you to run an almost infinite number of cross sections and CLIPS .