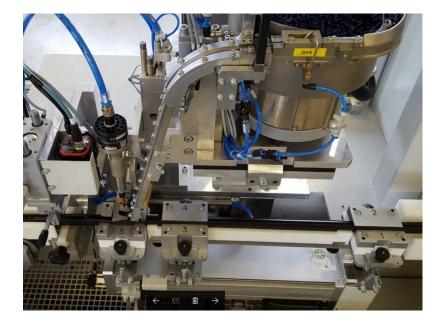

### NEW HIGH PERFORMANCE CLIP INSERTING MACHINE

Advantages: Speed, Versatility, Flexibility and Accuracy

You want to run another program with different clips? By changing quides, profile-specific puller/clamps, VIBRATOR BOWL and the recipes, our machine allows you to run an almost infinite number of cross sections and CLIPS.

### Accuracy

very tight tolerances on clip-to-clip and clip-to-end