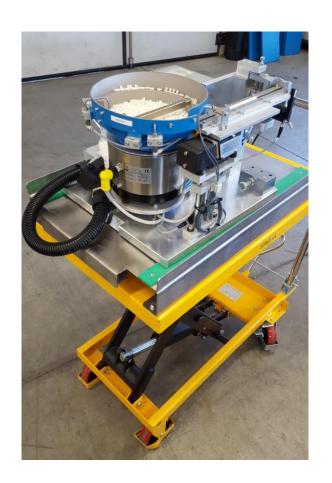

### NEW HIGH PERFORMANCE CLIP INSERTING MACHINE

Advantages: Speed, Versatility, Flexibility and Accuracy

You want to run another program with different clips? By changing quides, profile-specific puller/clamps, VIBRATOR BOWL and the recipes, our machine allows you to run an almost infinite number of cross sections and CLIPS.

- With shaped belts

- With shaped clamps

Both types of machines allow a fast and easy exchange of the vibrator bowl and allows you to run an almost infinite number of cross sections and CLIPS .