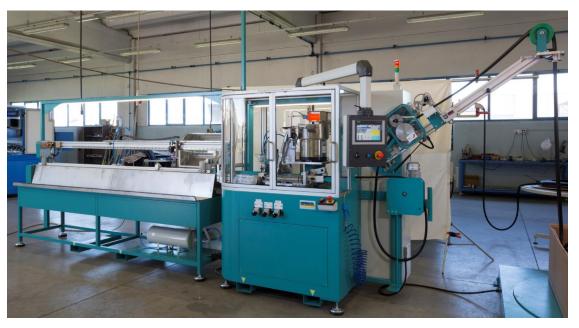

# **INNOVATION IN PROGRESS**

Tecnofive high performance machines, are the most flexible, most permissive, the fastest, most accurate and reliable equipment on the market today.

One machine, available with two different type of profile feeding:

- With shaped belts

- With shaped clamps

Both types of machines allow a fast and easy exchange of the vibrator bowl and allows you to run an almost infinite number of cross sections and CLIPS .