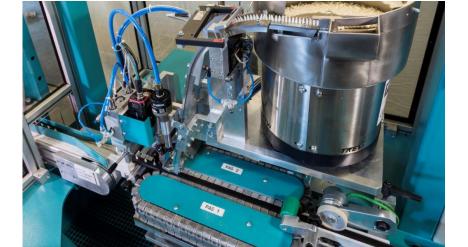

- With shaped belts

- With shaped clamps

Both types of machines allow a fast and easy exchange of the vibrator bowl and allows you to run an almost infinite number of cross sections and CLIPS .